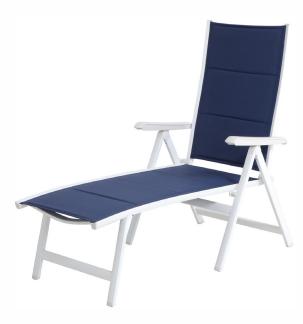

Not only is the Everson **chaise lounge chair** by Mod super comfortable with padded sling fabric, it's also extremely versatile. The chair back can be situated in multiple positions for your comfort during the day and then fold up completely into a third of its size for easy storage at night or through the off-season. Made with durable all-weather materials that are rust-, stain-, and UV-resistant, this chaise is perfect for sunbathers on the go or with a small patio or terrace.

## **Features**

- Padded sling folding chaise lounge from the Everson Collection
- Folds flat for easy storage and portability
- All-weather materials will last year after year
- · Additional comfort afforded by foam covered in sling fabric
- Breathable sling fabric dries quickly, resists stains and UV harm
- Legs feature non-skid grips for increased stability
- Fabric color: Navy Blue
- Also available in Gray